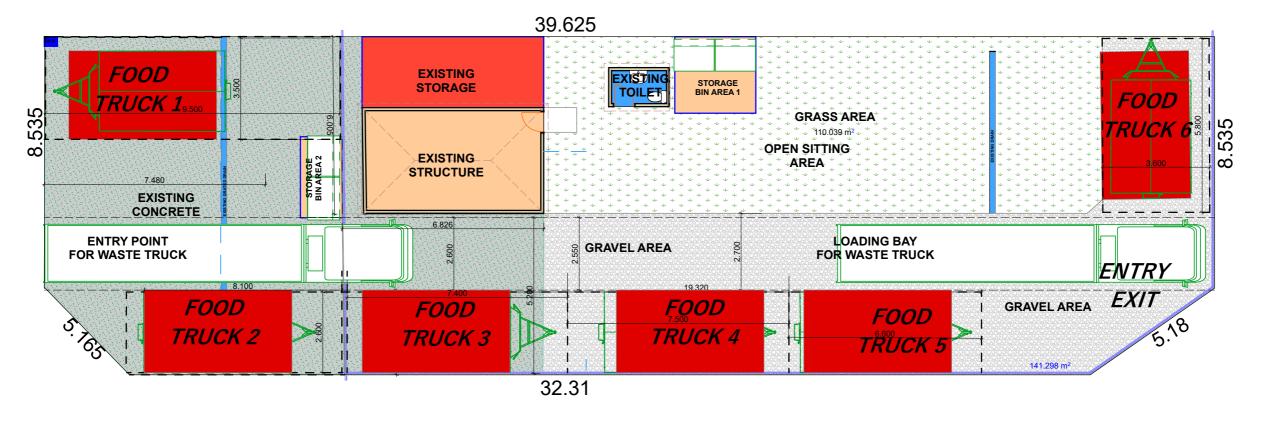

REVISIONS

Project: Zoning: NEIGHBOURHOOD CENTRE MOBILE FOOD OUTLET Project address: No.: 136 ALMA ROAD Client: CHARLIE Suburb: PADSTOW

DESIGN &

Title Drawing : GROUND FLOOR PLAN

ARCHITECTS . ENGINEERS . PLANNERS . DESIGNERS . PROJECT MANAGERS. LANDSCAPERS